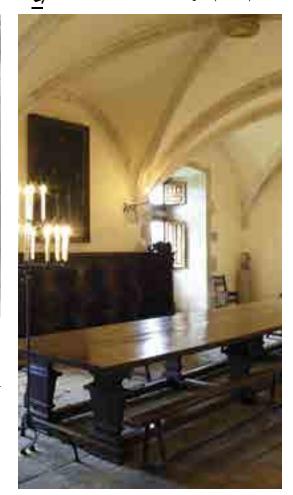

centuries, it has been transformed from a luxurious residence to an inn and later a farmhouse, before its decorative pieces were sold at auction in the late-19th century. Having been saved by Maurice Fenaille,

who restored it to its former glory, it is now a must-see attraction when visiting the Lot.

## DID YOU KNOW...?

Montal housed 1,300 paintings from the Louvre that were kept safe here during World War II, the Mona Lisa being the most famous of them all.

# 2025 ADMISSION PRICE

## **CATEGORY 4**

- FOR 20 ADULTS + / **RESELLER PRICE €7.5**
- INDIVIDUALS €9
- JOINT TICKET

Château of Montal - Château of Castelnau-Bretenoux. For 20 adults + / Reseller price €12 Individuals €14

FREE for under-26s\*







## **GETTING HERE**

- Brive (51 km).
- Brive-Vallée de la Dordogne (46 km).



# **VISITS**

# SELF-GUIDED TOUR (1) 🍪 🕮 (1) 🧐 🥏













# **GUIDED TOUR**



Reservation: 2 weeks. Duration: 45 min.

# LECTURE TOUR (1)



Reservation: 2 weeks. Duration: 1hr30.

## **FACILITIES**







## PRACTICAL INFORMATION

Car park below the château: allow 5 minutes to walk up. Free municipal coach park a 3-minute walk away.

\* FREE admission: minors under 18 and 18-25 years old (EU nationals and regularised EU residents) excluding school groups, extra-curricular groups or groups of visitors under the age of 26.

## **OPENING TIMES**

- May to August: from 10 a.m. to 12.30 p.m. and from 2 p.m. to 6.30 p.m.
- September to April: from 10 a.m. to 12.30 p.m. and from 2 p.m. to 5.30 p.m.
- Last admission 1 hour before closing time.
- · Closed Tuesdays from September to April.
-