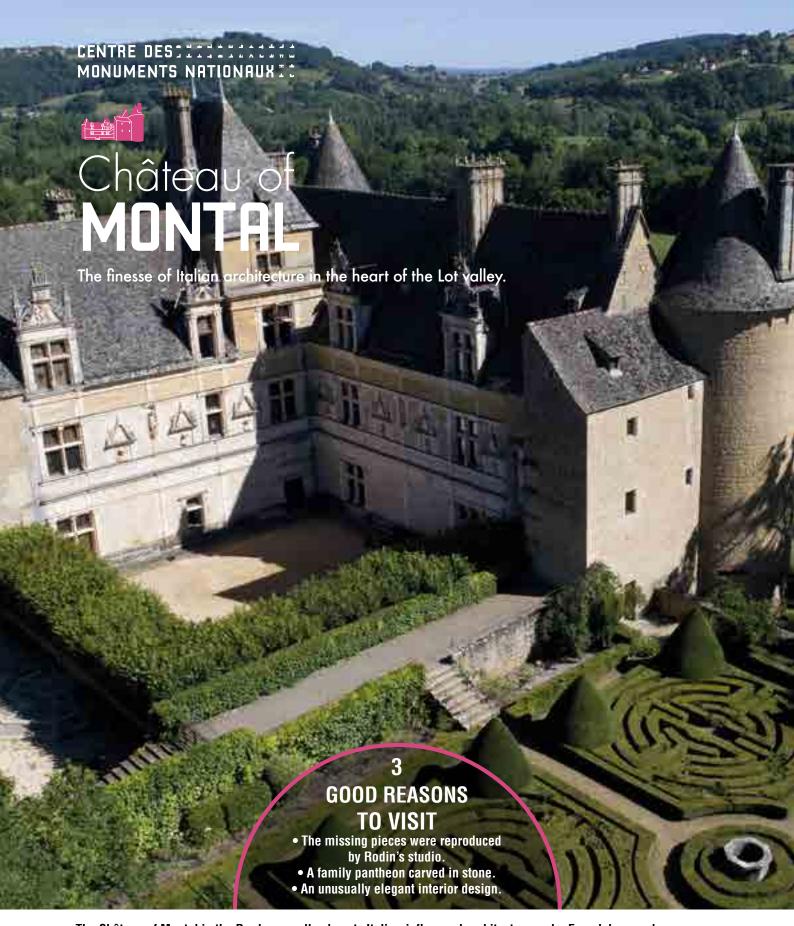

The Château of Montal in the Dordogne valley boasts Italian-influenced architecture and a French box garden.

From the finely adorned façades to the sculpted staircase and the ornate fireplaces to the tastefully furnished bedrooms, this property was clearly built on the orders of a woman of character, in this case Jeanne de Balsac. Over the centuries, it has been transformed from a luxurious residence to an inn and later a farmhouse, before its decorative pieces were sold at auction in the late-19th century. Having been saved by Maurice Fenaille,

who restored it to its former glory, it is now a must-see attraction when visiting the Lot.

## DID YOU KNOW...?

Montal housed 1,300 paintings from the Louvre that were kept safe here during World War II, the Mona Lisa being the most famous of them all.